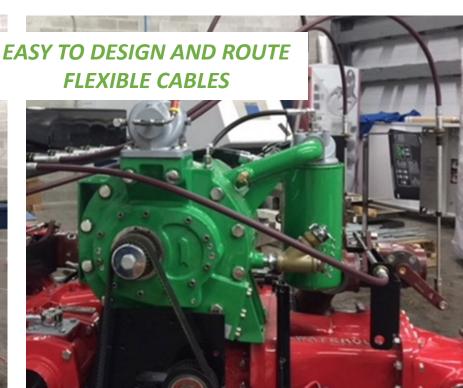

- ✓ Open up <u>VALUABLE SPACE</u> in the valve control box.
- ✓ Use flexible control cables.



## **Control Knobs**

## Solution: Control Knobs & Levers



## √ Flexible Cables



In Partnership with Innovative Controls



## **High Performance Control Cables**

High Performance (HP) 1x7 coated core uses a proprietary coating over  $1 \times 7$  (1 strand  $\times 7$  wires) wire rope. This construction offers improved flexibility and higher push loads than armor core construction.

Corrosion-resistant materials are used throughout to provide maximum life.

Rods and sleeves are 300 series stainless steel, and hubs are aluminum.