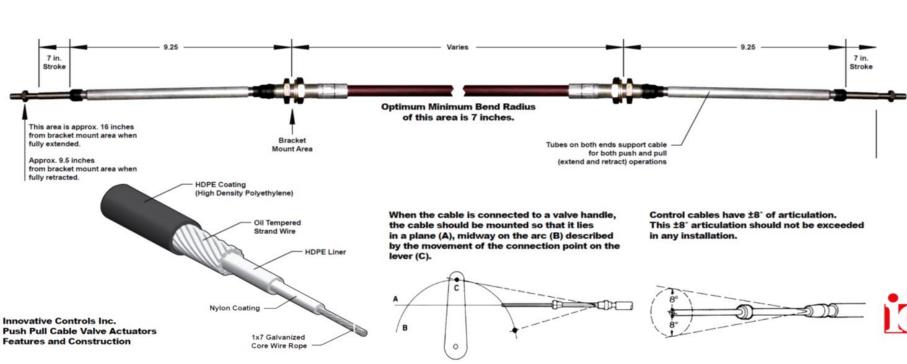

## √ Flexible Cables

In Partnership with Innovative Controls

## **High Performance Control Cables**

High Performance (HP) 1x7 coated core uses a proprietary coating over  $1 \times 7$  (1 strand  $\times 7$  wires) wire rope. This construction offers improved flexibility and higher push loads than armor core construction.

Corrosion-resistant materials are used throughout to provide maximum life.

Rods and sleeves are 300 series stainless steel, and hubs are aluminum.