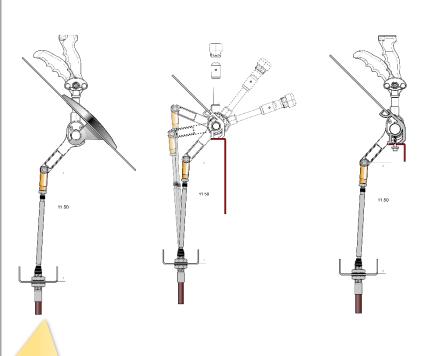

- ✓ Open up <u>VALUABLE SPACE</u> in the valve control box.
- ✓ Use flexible control cables.



## **Control Knobs**

## Solution: Control Knobs & Levers



## √ Flexible Cables



In Partnership with Innovative Controls



## **High Performance Control Cables**

High Performance (HP) 1x7 coated core uses a proprietary coating over  $1 \times 7$  (1 strand  $\times 7$  wires) wire rope. This construction offers improved flexibility and higher push loads than armor core construction.

Corrosion-resistant materials are used throughout to provide maximum life.

Rods and sleeves are 300 series stainless steel, and hubs are aluminum.