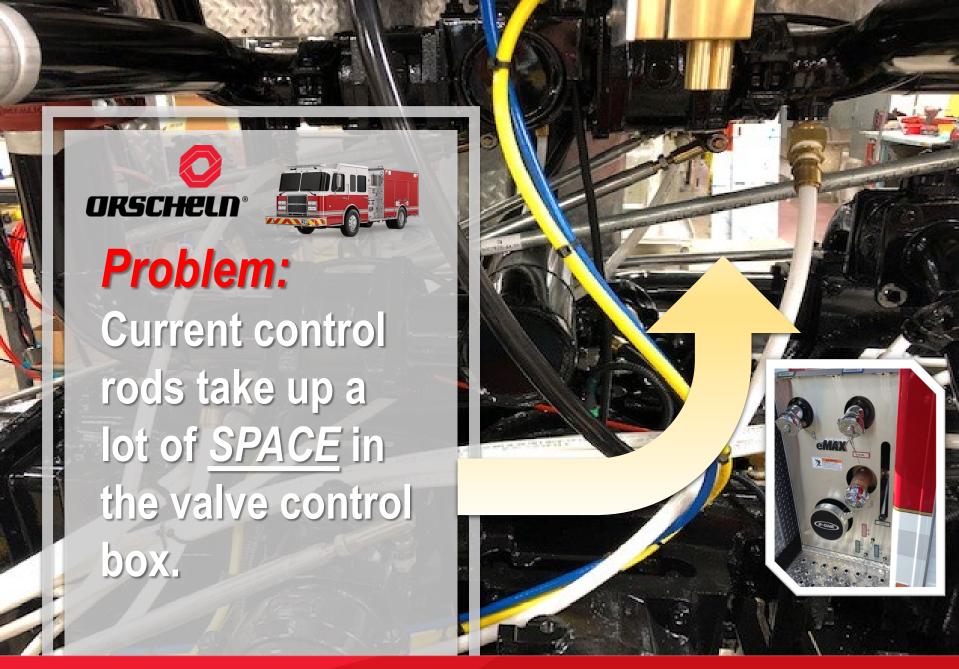

- ✓ Open up <u>VALUABLE SPACE</u> in the valve control box.
- ✓ Use flexible control cables.