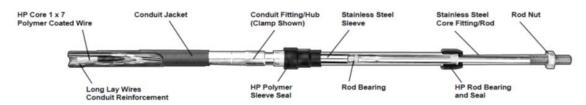

## **High Performance Control Cables**

High Performance (HP) 1x7 coated core uses a proprietary coating over  $1 \times 7$  (1 strand  $\times 7$  wires) wire rope. This construction offers improved flexibility and higher push loads than armor core construction.

Corrosion-resistant materials are used throughout to provide maximum life.

Rods and sleeves are 300 series stainless steel, and hubs are aluminum.